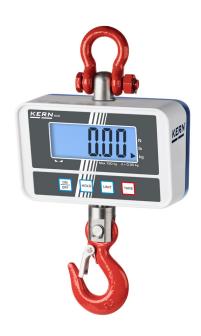

## High-resolution crane scale for loads up to 300 kg

## **Features**

- II With the TÜV certification mark, the scales meet the requirements of the standard EN 13155 (Non-fixed load lifting attachments/ Breakage resistance) and EN 61010-1 (Electrical safety)
- Fully-equipped crane scale for low to medium load ranges. The solid design guarantees that extra level of safety (TÜV tested). Thanks to the large LCD display and the remote control which is delivered as standard, it can also be operated safely from a distance and results can be read off
- · Thanks to battery operation/rechargeable battery operation (optional), compact, lightweight construction, it is suitable for the use in several locations
- · Battery level indicator, LED visual display

- · Hold function: For easy reading of the weighing result, the display can be "frozen" in different ways. Either automatically when the weighing value remains unchanged or manually by pressing the Hold key
- Tare: Resets the display to "0" when there is a load on the scale. Now removed or added loads are directly displayed
- · Large high-contrasted display that is easy to
- · Standby function: display automatically switched off after 5 min without a change of load. Automatic activation with the touch of a
- · Hook with safety catch, revolving
- · Shackle and safety catch made of nickel-plated steel
- 2 Infrared remote control standard, range up to 20 m, W×D×H 65×24×100 mm, batteries included

## **Technical data**

- · Backlit LCD display, digit height 28 mm
- · Ready for use: Batteries included, 4×1.5 V AA, operating time up to 100 h
- Precision: 0,2% of [Max]
- · Weighing units: kg, lb, N
- Permissible ambient temperature 5 °C/40 °C