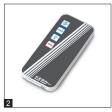

## **Features**

- II With the TÜV certification mark, the scales meet the requirements of the standard EN 13155 (Non-fixed load lifting attachments/ Breakage resistance) and EN 61010-1 (Electrical safety)
- Fully-equipped crane scale for low to medium load ranges. The solid design guarantees that extra level of safety (TÜV tested). Thanks to the large LCD display and the remote control which is delivered as standard, it can also be operated safely from a distance and results can be read off
- · Thanks to battery operation/rechargeable battery operation (optional), compact, lightweight construction, it is suitable for the use in several locations
- · Battery level indicator, LED visual display

- · Hold function: For easy reading of the weighing result, the display can be "frozen" in different ways. Either automatically when the weighing value remains unchanged or manually by pressing the Hold key
- Tare: Resets the display to "0" when there is a load on the scale. Now removed or added loads are directly displayed
- · Large high-contrasted display that is easy to
- · Standby function: display automatically switched off after 5 min without a change of load. Automatic activation with the touch of a
- · Hook with safety catch, revolving
- · Shackle and safety catch made of nickel-plated steel
- 2 Infrared remote control standard, range up to 20 m, W×D×H 65×24×100 mm, batteries included