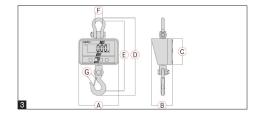

| Model                                                                 | Weighing capacity                                                                     | Readability | Net weight | 3 Dimensions |      |      |       |       |    | -  | Options  DAkkS Calibr. Certificate |  |
|-----------------------------------------------------------------------|---------------------------------------------------------------------------------------|-------------|------------|--------------|------|------|-------|-------|----|----|------------------------------------|--|
|                                                                       | [Max]                                                                                 | [d]         | approx.    | Α            | В    | С    | D     | Е     | F  | G  | DAkkS                              |  |
| KERN                                                                  | kg                                                                                    | g           | kg         | mm           | mm   | mm   | mm    | mm    | mm | mm | KERN                               |  |
| HCD 60K-2                                                             | 60                                                                                    | 20          | 1,2        | 150          | 79,3 | 97,7 | 276,1 | 246,5 | 26 | 18 | 963-129H                           |  |
| HCD 100K-2                                                            | 150                                                                                   | 50          | 1,2        | 150          | 79,3 | 97,7 | 276,1 | 246,5 | 26 | 18 | 963-129H                           |  |
| HCD 300K-1                                                            | 300                                                                                   | 100         | 1,2        | 150          | 79,3 | 97,7 | 276,1 | 246,5 | 26 | 18 | 963-129H                           |  |
|                                                                       | Multi-division balance, with increasing or decreasing load, it switches automatically |             |            |              |      |      |       |       |    |    |                                    |  |
| to the next largest or smallest weighing range [Max] and readout [d]. |                                                                                       |             |            |              |      |      |       |       |    |    |                                    |  |
| HCD 100K-2D                                                           | 60   150                                                                              | 20   50     | 1,2        | 150          | 79,3 | 97,7 | 276,1 | 246,5 | 26 | 18 | 963-129H                           |  |
| HCD 300K-2D                                                           | 150   300                                                                             | 50   100    | 1,2        | 150          | 79,3 | 97,7 | 276,1 | 246,5 | 26 | 18 | 963-129H                           |  |