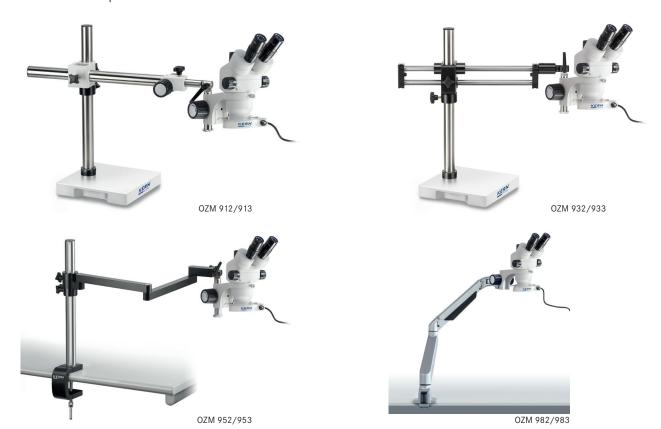

| Model   | Microscope head         |                   | Stand                                                          | Holder                                                                           | Illumination                        |
|---------|-------------------------|-------------------|----------------------------------------------------------------|----------------------------------------------------------------------------------|-------------------------------------|
| KERN    | Tube                    | Objective<br>Zoom | -                                                              |                                                                                  |                                     |
| OZM 912 | Binocular<br>(OZM 546)  | 0,7×-4,5×         | Telescopic arm with plate (OZB-A5201)                          | With coarse focusing knob<br>Adjustable torque of the hand wheels<br>(OZB-A5301) | 4,5 W LED ring light<br>(OBB-A6102) |
| OZM 913 | Trinocular<br>(OZM 547) | 0,7×-4,5×         | Telescopic arm with plate (OZB-A5201)                          | With coarse focusing knob<br>Adjustable torque of the hand wheels<br>(OZB-A5301) | 4,5 W LED ring light<br>(OBB-A6102) |
| OZM 932 | Binocular<br>(OZM 546)  | 0,7×-4,5×         | ball-beared double<br>telescopic arm with plate<br>(OZB-A5203) | With coarse focusing knob<br>Adjustable torque of the hand wheels<br>(OZB-A5301) | 4,5 W LED ring light<br>(OBB-A6102) |
| OZM 933 | Trinocular<br>(OZM 547) | 0,7×-4,5×         | ball-beared double<br>telescopic arm with plate<br>(OZB-A5203) | With coarse focusing knob<br>Adjustable torque of the hand wheels<br>(OZB-A5301) | 4,5 W LED ring light<br>(OBB-A6102) |
| OZM 952 | Binocular<br>(OZM 546)  | 0,7×-4,5×         | Jointed arm with clamp<br>(OZB-A5212)                          | With coarse focusing knob<br>Adjustable torque of the hand wheels<br>(OZB-A5301) | 4,5 W LED ring light<br>(OBB-A6102) |
| OZM 953 | Trinocular<br>(OZM 547) | 0,7×-4,5×         | Jointed arm with clamp<br>(OZB-A5212)                          | With coarse focusing knob<br>Adjustable torque of the hand wheels<br>(OZB-A5301) | 4,5 W LED ring light<br>(OBB-A6102) |
| OZM 982 | Binocular<br>(OZM 546)  | 0,7×-4,5×         | Spring loaded arm with clamp (OZB-A6302)                       | With coarse focusing knob<br>Adjustable torque of the hand wheels                | 4,5 W LED ring light<br>(OBB-A6102) |
| OZM 983 | Trinocular<br>(OZM 547) | 0,7×-4,5×         | Spring loaded arm with clamp (OZB-A6302)                       | With coarse focusing knob<br>Adjustable torque of the hand wheels                | 4,5 W LED ring light<br>(OBB-A6102) |