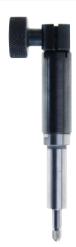

## Straight holder

## **FEATURES**

- For measuring devices and in combination with standard measuring instruments, where the measuring instrument has to be moved away.
- Package contains: contact point 901

## Applications:

- For all types of measuring devices
- To be used in conjunction with a dial indicator or an inductive probe
- To position the measuring instrument at a certain angle