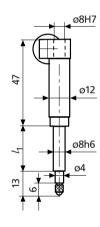

## TECHNICAL DATA

| Order no. | Length l1 | Transmission | Type  |
|-----------|-----------|--------------|-------|
|           | mm        |              |       |
| 4365000   | 25        | 3 mm         | 941 G |
| 4365001   | 50        | 3 mm         | 941 G |
| 4365002   | 75        | 3 mm         | 941 G |

| Order no. | Length l1 |
|-----------|-----------|
|           | mm        |
| 4365000   | 25        |
| 4365001   | 50        |
| 4365002   | 75        |