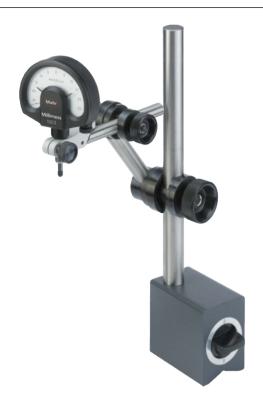

# MarStand 815 MA

## Measuring tripod with magnetic base

#### FEATURES

- Support arm with two joints
- Base has a powerful ON/OFF permanent magnet
- Magnetic force is active across:
  Surfaces
  - V-shaped bottom
  - Front of base
- Post and support arm are made of stainless steel
- Support arm can be finely adjusted
- Package excludes indicator