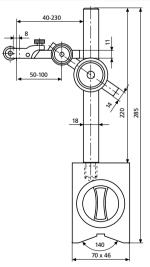

#### **TECHNICAL DATA**

| Order no.                  |      | 4416000  | 4416050 |
|----------------------------|------|----------|---------|
| Туре                       |      | 815 MA   |         |
| Precision adjustment range | mm   | 2        |         |
| Total height               | mm   | 285      |         |
| Total height               | inch | 11.2"    |         |
| Projection (max.)          | mm   | 230      |         |
| Projection (max.)          | inch | 9.06″    |         |
| Mounting hole              |      | 8H7      | .375″   |
| V-block for shaft diameter | mm   | 20 – 100 |         |
| Adhesive force prism       | Ν    | 450      |         |
| Product weight             | kg   | 2.50     |         |