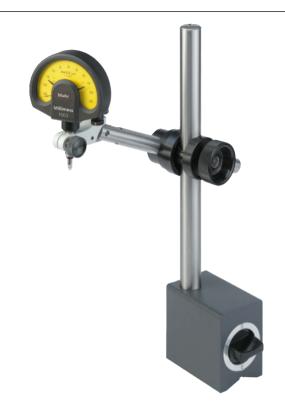

# MarStand 815 MB

## Measuring tripod with magnetic base

#### **FEATURES**

- Support arm with one joint
- Base has a powerful ON/OFF permanent magnet
- Magnetic force is active across: -Surfaces -V-shaped bottom
- -Front of basePost and support arm are made of stainless steel
- Support arm can be finely adjusted
- Indicating instrument can be rotated through ± 90°
- Package excludes indicator