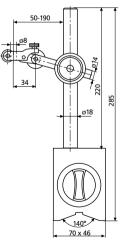

### TECHNICAL DATA

| Order no.                  |      | 4417000  | 4417050 |
|----------------------------|------|----------|---------|
| Туре                       |      | 815 MB   |         |
| Precision adjustment range | mm   | 2        |         |
| Total height               | mm   | 285      |         |
| Total height               | inch | 11.      | 2″      |
| Projection (max.)          | mm   | 190      |         |
| Projection (max.)          | inch | 7.48″    |         |
| Mounting hole              |      | 8H7      | .375″   |
| V-block for shaft diameter | mm   | 20 – 100 |         |
| Adhesive force prism       | Ν    | 450      |         |
| Product weight             | kg   | 2.20     |         |