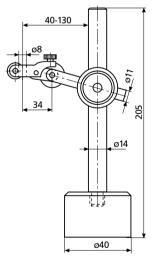

## **TECHNICAL DATA**

| Order no.                  |      | 4422000 | 4422050 |
|----------------------------|------|---------|---------|
| Туре                       |      | 815 P   |         |
| Precision adjustment range | mm   | 1.5     |         |
| Total height               | mm   | 205     |         |
| Total height               | inch | 8″      |         |
| Projection (max.)          | mm   | 130     |         |
| Projection (max.)          | inch | 5.12″   |         |
| Mounting hole              |      | 8H7     | .375″   |
| Product weight             | kg   | 0.      | 70      |