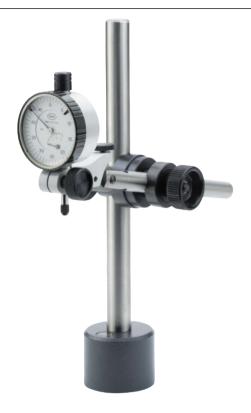

## MarStand 815 P

## Measuring tripod with magnetic base

## FEATURES

- Support arm has one joint
- Sturdy circular base with permanent magnet
- Post and support arm are made of stainless steel
- Support arm can be finely adjusted
- Indicating instrument can be rotated through ± 90°
- Package excludes indicator