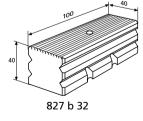

# **ACCESSORIES**

| Order no. | Description                                                                                      | Type            |
|-----------|--------------------------------------------------------------------------------------------------|-----------------|
|           |                                                                                                  |                 |
| 4082731   | Plate for single measurement (100 x 40 mm)                                                       | 827 b 31        |
| 4082732   | Plate for sum measurement (100 x 40 mm)                                                          | 827 b 32        |
| 4082733   | Plate for single measurement (130 x 130 mm)                                                      | 827 b 33        |
| 4082734   | Plate for sum measurement (130 x 130 mm)                                                         | 827 b 34        |
| 4346111   | 941 G holder Ø 28mm, length 100mm, range 3 mm (with mount bore for indicators with shaft Ø 8 mm) | 941 G / Ø 28 mm |