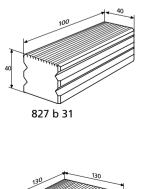

# **ACCESSORIES**

| Order no. | Description                                                                                      | Type            |
|-----------|--------------------------------------------------------------------------------------------------|-----------------|
|           |                                                                                                  |                 |
| 4082731   | Plate for single measurement (100 x 40 mm)                                                       | 827 b 31        |
| 4082732   | Plate for sum measurement (100 x 40 mm)                                                          | 827 b 32        |
| 4082733   | Plate for single measurement (130 x 130 mm)                                                      | 827 b 33        |
| 4082734   | Plate for sum measurement (130 x 130 mm)                                                         | 827 b 34        |
| 4346111   | 941 G holder Ø 28mm, length 100mm, range 3 mm (with mount bore for indicators with shaft Ø 8 mm) | 941 G / Ø 28 mm |