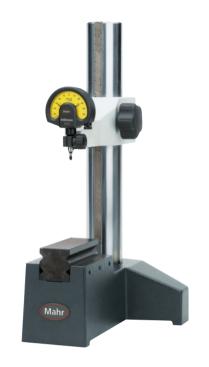

# MarStand 824 FT / 824 GT

# Heavy measuring table

## **FEATURES**

- Sturdy, T-shaped base made from special cast iron
- Extremely stable
- Heavy duty column and support arm for maximum stability
- Support arm locked against rotation and height adjustable via rack

#### • Models:

- 824 NT without fine adjustment
- 824 FT with fine adjustment via parallel spring-loaded system
- 824 GT specially designed for the large Millimess dial comparator, with fine adjustment via the adapter bushing
- Package excludes indicator and plate