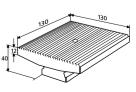

# **ACCESSORIES**

| Order no. | Description                                                                                      | Type            |
|-----------|--------------------------------------------------------------------------------------------------|-----------------|
|           |                                                                                                  |                 |
| 4082731   | Plate for single measurement (100 x 40 mm)                                                       | 827 b 31        |
| 4082732   | Plate for sum measurement (100 x 40 mm)                                                          | 827 b 32        |
| 4082733   | Plate for single measurement (130 x 130 mm)                                                      | 827 b 33        |
| 4082734   | Plate for sum measurement (130 x 130 mm)                                                         | 827 b 34        |
| 4346111   | 941 G holder Ø 28mm, length 100mm, range 3 mm (with mount bore for indicators with shaft Ø 8 mm) | 941 G / Ø 28 mm |

827 b 34

941 G / Ø 28 mm