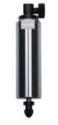

# **ACCESSORIES**

| Order no. | Description                                                                                      | Type            |
|-----------|--------------------------------------------------------------------------------------------------|-----------------|
|           |                                                                                                  |                 |
| 4082731   | Plate for single measurement (100 x 40 mm)                                                       | 827 b 31        |
| 4082732   | Plate for sum measurement (100 x 40 mm)                                                          | 827 b 32        |
| 4082733   | Plate for single measurement (130 x 130 mm)                                                      | 827 b 33        |
| 4082734   | Plate for sum measurement (130 x 130 mm)                                                         | 827 b 34        |
| 4346111   | 941 G holder Ø 28mm, length 100mm, range 3 mm (with mount bore for indicators with shaft Ø 8 mm) | 941 G / Ø 28 mm |

827 b 34

941 G / Ø 28 mm