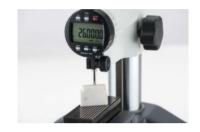

#### • Models:

- 824 NT without fine adjustment
- 824 FT with fine adjustment via parallel spring-loaded system
- 824 GT specially designed for the large Millimess dial comparator, with fine adjustment via the adapter bushing
- Package excludes indicator and plate

## **TECHNICAL DATA**

| Order no.                  |      | 4443100 | 4443105 | 4444200 |
|----------------------------|------|---------|---------|---------|
| Туре                       |      | 824 FT  |         | 824 GT  |
| Working range a            | mm   | 0 –210  |         | 0 –200  |
| Working range a            | inch | 0 -8.2" |         | 0 -8.0" |
| Precision adjustment range | mm   | 0.4     |         | 3       |
| Mounting hole              |      | 8H7     | 3/8"    | 28H7    |
| Product weight             | kg   | 19.00   |         | 18.00   |