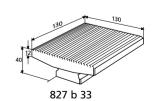

# **ACCESSORIES**

| Order no. | Description                                                                                      | Type            |
|-----------|--------------------------------------------------------------------------------------------------|-----------------|
|           |                                                                                                  |                 |
| 4082731   | Plate for single measurement (100 x 40 mm)                                                       | 827 b 31        |
| 4082732   | Plate for sum measurement (100 x 40 mm)                                                          | 827 b 32        |
| 4082733   | Plate for single measurement (130 x 130 mm)                                                      | 827 b 33        |
| 4082734   | Plate for sum measurement (130 x 130 mm)                                                         | 827 b 34        |
| 4346111   | 941 G holder Ø 28mm, length 100mm, range 3 mm (with mount bore for indicators with shaft Ø 8 mm) | 941 G / Ø 28 mm |