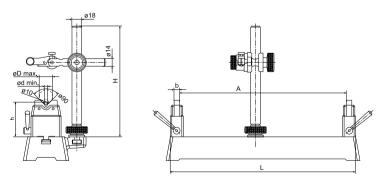

| Order no. | А   | D  | L   | b    | d  | Structural dimensions (L x W) mm | Column Ø | Column height |
|-----------|-----|----|-----|------|----|----------------------------------|----------|---------------|
|           | mm  | mm | mm  | mm   | mm | mm                               | mm       | mm            |
| 4622260   | 315 | 25 | 350 | 9,6  | 5  | 350 x 110                        | 18       | 205           |
| 4622261   | 465 | 25 | 500 | 9,6  | 5  | 500 x 110                        | 18       | 205           |
| 4622262   | 650 | 50 | 700 | 13,6 | 5  | 700 x 180                        | 18       | 260           |