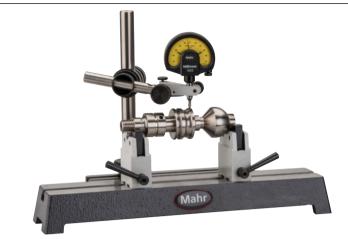

# MarStand 818 P

## Center bench with V-support

#### Unit composed of:

#### Bench gage:

- Flatness of the surface is in accordance to DIN 876/1
- Two T-slots for tailstock and / or support arm

#### Support arm 818 XNB:

- Support arm with one joint
- With fine adjustment

#### V-supports:

- Both V-supports can be relocated (slide into position)
- Package contains: measuring bench, measuring arm 818 XNB, V-supports, excludes indicator

#### Applications:

- Fast and easy radial runout testing of V-blocks
- Perfect for parts without a central bore
- During this test procedure, the reference axis is formed by the cylindricity (circumferential surface) of an actual bearing point, e.g. at a transmission shaft. Possible roundness deviations of the cylindrical surface are included in the radial runout measurement result in accordance with the V-angle.
- This test is thus more functional than measuring between the tips.