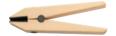

#### Wooden tongs 423

- For heat-insulation when holding parallel gage blocks
- Granite lapping plate
- For removing ridges and damage from gage block surfaces.
  High-precision model
- Special Vaseline tin
- For anti-corrosive protection of parallel steel gage blocks
- Brush and suede cloth
- For cleaning the parallel gage blocks
- Package contains: case

### **ACCESSORIES**

| Order no. | Description                                                              | Туре |
|-----------|--------------------------------------------------------------------------|------|
|           |                                                                          |      |
| 4800142   | Wooden tongs, single, to prevent heat transfer when handling gage blocks | 423  |

423