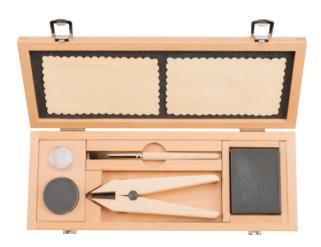

### **FEATURES**

The main tools for testing and repairing parallel gage blocks:

### Optical flat 421

• For checking the flatness of the measuring surface by the interference method, Ø 45 mm

#### Wooden tongs 423

- For heat-insulation when holding parallel gage blocks
- Granite lapping plate
- For removing ridges and damage from gage block surfaces.
  High-precision model
- Special Vaseline tin
- For anti-corrosive protection of parallel steel gage blocks
- Brush and suede cloth
- For cleaning the parallel gage blocks
- Package contains: case

### **TECHNICAL DATA**

| Order no. | Туре |
|-----------|------|
|           |      |
| 4800130   | 424  |