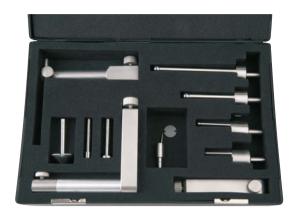

## **FEATURES**

- Large accessory kit consisting of:
  - Depth probe
  - Carrier with extended holder
  - Disc measuring probe for grooves, etc.

  - Conical measuring probeCylindrical measuring probe
  - Holder for M2 dial test indicator measuring anvils
  - Carrier including 4 spherical probes with shaft holder . Ø 8 mm
  - Plastic case
- Package contains: case

## COMPONENTS INCLUDED IN SET

| Order no. | Description                                                                           | Туре     |
|-----------|---------------------------------------------------------------------------------------|----------|
|           |                                                                                       |          |
| 4429219   | Probe carriers, mounting hole 6 mm, $a = 100.5$ mm, $b = 119.5$ mm, $c = 84$ mm       | 817 h2   |
| 4429226   | Disc probe ø 15 mm                                                                    | S15/31.2 |
| 4429227   | Cylindrical probe ø 10 mm                                                             | Z10/31.2 |
| 4429228   | Taper probe                                                                           | MKe 30   |
| 4429221   | Depth probe incl. holder                                                              | TMT 120  |
| 4429256   | Probe with M2 threads for 3 styli positions (0°/10°/90°), incl. styli 800 ts ø 2.0 mm | KM 2     |
| 4429220   | Probe carriers 817 CLM, mounting hole 8 mm                                            | 817 h4   |
| 7023813   | Probe with mount, ø 4.0 mm                                                            | K 4/30   |
| 7023816   | Probes with mount, ø 6 mm                                                             | K 6/40   |
| 7023810   | Probes with mount, ø 10.0 mm                                                          | K 10/60  |
| 7023615   | Probes with mount, ø 10.0 mm                                                          | K 10/100 |