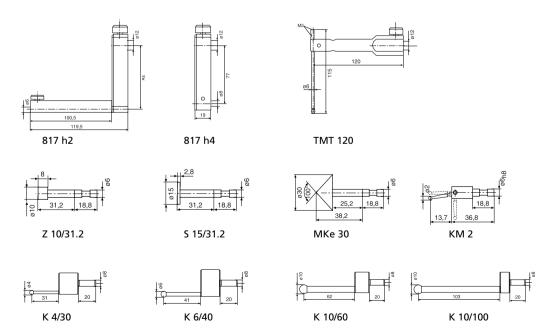

## COMPONENTS INCLUDED IN SET

| Order no. | Description                                                                           | Туре     |
|-----------|---------------------------------------------------------------------------------------|----------|
|           |                                                                                       |          |
| 4429219   | Probe carriers, mounting hole 6 mm, $a = 100.5$ mm, $b = 119.5$ mm, $c = 84$ mm       | 817 h2   |
| 4429226   | Disc probe ø 15 mm                                                                    | S15/31.2 |
| 4429227   | Cylindrical probe ø 10 mm                                                             | Z10/31.2 |
| 4429228   | Taper probe                                                                           | MKe 30   |
| 4429221   | Depth probe incl. holder                                                              | TMT 120  |
| 4429256   | Probe with M2 threads for 3 styli positions (0°/10°/90°), incl. styli 800 ts ø 2.0 mm | KM 2     |
| 4429220   | Probe carriers 817 CLM, mounting hole 8 mm                                            | 817 h4   |
| 7023813   | Probe with mount, ø 4.0 mm                                                            | K 4/30   |
| 7023816   | Probes with mount, ø 6 mm                                                             | K 6/40   |
| 7023810   | Probes with mount, ø 10.0 mm                                                          | K 10/60  |
| 7023615   | Probes with mount, ø 10.0 mm                                                          | K 10/100 |