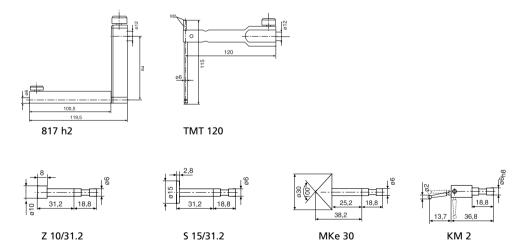

## COMPONENTS INCLUDED IN SET

| Order no. | Description                                                                           | Туре      |
|-----------|---------------------------------------------------------------------------------------|-----------|
|           |                                                                                       |           |
| 4429219   | Probe carriers, mounting hole 6 mm,<br>a = 100.5 mm, b = 119.5 mm, c = 84 mm          | 817 h2    |
| 4429226   | Disc probe ø 15 mm                                                                    | \$15/31.2 |
| 4429227   | Cylindrical probe ø 10 mm                                                             | Z10/31.2  |
| 4429228   | Taper probe                                                                           | MKe 30    |
| 4429221   | Depth probe incl. holder                                                              | TMT 120   |
| 4429256   | Probe with M2 threads for 3 styli positions (0°/10°/90°), incl. styli 800 ts ø 2.0 mm | KM 2      |