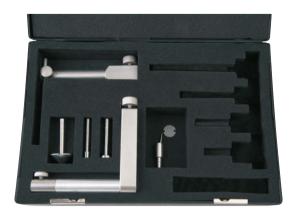

#### **FEATURES**

- Small accessory kit consisting of:
  - Depth probe
  - Carrier with extended holder
  - Disc measuring probe for grooves, etc.
  - Conical measuring probe
  - Cylindrical measuring probe
  - Holder for M2 dial test indicator measuring anvils
  - Plastic case
- Package contains: case

## COMPONENTS INCLUDED IN SET

| Order no. | Description                                                                           | Туре      |
|-----------|---------------------------------------------------------------------------------------|-----------|
|           |                                                                                       |           |
| 4429219   | Probe carriers, mounting hole 6 mm,<br>a = 100.5 mm, b = 119.5 mm, c = 84 mm          | 817 h2    |
| 4429226   | Disc probe ø 15 mm                                                                    | \$15/31.2 |
| 4429227   | Cylindrical probe ø 10 mm                                                             | Z10/31.2  |
| 4429228   | Taper probe                                                                           | MKe 30    |
| 4429221   | Depth probe incl. holder                                                              | TMT 120   |
| 4429256   | Probe with M2 threads for 3 styli positions (0°/10°/90°), incl. styli 800 ts ø 2.0 mm | KM 2      |