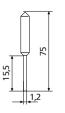

## COMPONENTS INCLUDED IN SET

| Order no. | Description                                                   | Туре      |
|-----------|---------------------------------------------------------------|-----------|
|           |                                                               |           |
| 3015918   | Measuring crook, d = 0.5 mm, l = 78 mm                        | TS 0.5/78 |
| 3015919   | Probe pin/tip, d = 1.2 mm, l = 75 mm, ls = 15.5 mm            | T 1.2/75  |
| 3015920   | Taper probe                                                   | MKe 8     |
| 3022000   | Spherical probe, $d_k = 3.0 \text{ mm}$ , $l = 24 \text{ mm}$ | K3/24     |
| 3022001   | Spherical probe, $d_k = 2.0 \text{ mm}$ , $l = 24 \text{ mm}$ | K2/24     |
| 3022002   | Spherical probe, $d_k = 1.0 \text{ mm}$ , $l = 24 \text{ mm}$ | K1/24     |
| 3015888   | Extension M3 - M2.5, d = 4 mm, l = 20 mm                      | V/M2.5    |
| 3015921   | Extension M3 - M3, d = 4 mm, l = 20 mm                        | V/M3      |
| 3015921   | Extension M3 – M3, d = 4 mm, l = 20 mm                        | V/M 3     |

V/M2...M 3

T 1.2/75

K 1...K3/24

Mke 8