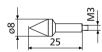

## COMPONENTS INCLUDED IN SET

| Order no. | Description                                                   | Туре      |
|-----------|---------------------------------------------------------------|-----------|
|           |                                                               |           |
| 3015918   | Measuring crook, d = 0.5 mm, l = 78 mm                        | TS 0.5/78 |
| 3015919   | Probe pin/tip, d = 1.2 mm, l = 75 mm, ls = 15.5 mm            | T 1.2/75  |
| 3015920   | Taper probe                                                   | MKe 8     |
| 3022000   | Spherical probe, $d_k = 3.0 \text{ mm}$ , $l = 24 \text{ mm}$ | K3/24     |
| 3022001   | Spherical probe, $d_k = 2.0 \text{ mm}$ , $l = 24 \text{ mm}$ | K2/24     |
| 3022002   | Spherical probe, $d_k = 1.0 \text{ mm}$ , $l = 24 \text{ mm}$ | K1/24     |
| 3015888   | Extension M3 - M2.5, d = 4 mm, l = 20 mm                      | V/M2.5    |
| 3015921   | Extension M3 - M3, d = 4 mm, l = 20 mm                        | V/M3      |
| 3015921   | Extension M3 – M3, d = 4 mm, l = 20 mm                        | V/M 3     |