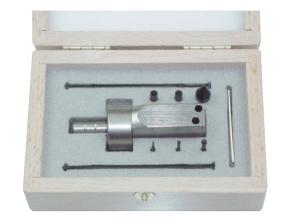

#### **FEATURES**

- Accessory kit for small parts and delicate grooves, recesses and bores
- Suitable for 817 h4 carriers with 8 mm mounting bore
- Consisting of:
  - Base with 8 mm holding shaft
  - Depth probe
  - Probe shoe for grooves and
  - recesses
  - Spherical measuring probe - Conical measuring probe
  - Extension

- Adapter for M2.5 measuring anvils

- Wooden case M2.5 measuring anvils

• Package contains: case

## COMPONENTS INCLUDED IN SET

| Order no. | Description                                                   | Туре      |
|-----------|---------------------------------------------------------------|-----------|
|           |                                                               |           |
| 3015918   | Measuring crook, d = 0.5 mm, l = 78 mm                        | TS 0.5/78 |
| 3015919   | Probe pin/tip, d = 1.2 mm, l = 75 mm, ls = 15.5 mm            | T 1.2/75  |
| 3015920   | Taper probe                                                   | MKe 8     |
| 3022000   | Spherical probe, $d_k = 3.0 \text{ mm}$ , $l = 24 \text{ mm}$ | K3/24     |
| 3022001   | Spherical probe, $d_k = 2.0 \text{ mm}$ , $l = 24 \text{ mm}$ | K2/24     |
| 3022002   | Spherical probe, $d_k = 1.0 \text{ mm}$ , $l = 24 \text{ mm}$ | K1/24     |
| 3015888   | Extension M3 - M2.5, d = 4 mm, l = 20 mm                      | V/M2.5    |
| 3015921   | Extension M3 - M3, d = 4 mm, l = 20 mm                        | V/M3      |
| 3015921   | Extension M3 – M3, d = 4 mm, l = 20 mm                        | V/M 3     |