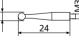

## COMPONENTS INCLUDED IN SET

| Order no. | Description                                                   | Туре      |
|-----------|---------------------------------------------------------------|-----------|
|           |                                                               |           |
| 3015918   | Measuring crook, d = 0.5 mm, l = 78 mm                        | TS 0.5/78 |
| 3015919   | Probe pin/tip, d = 1.2 mm, l = 75 mm, ls = 15.5 mm            | T 1.2/75  |
| 3015920   | Taper probe                                                   | MKe 8     |
| 3022000   | Spherical probe, $d_k = 3.0 \text{ mm}$ , $l = 24 \text{ mm}$ | K3/24     |
| 3022001   | Spherical probe, $d_k = 2.0 \text{ mm}$ , $l = 24 \text{ mm}$ | K2/24     |
| 3022002   | Spherical probe, $d_k = 1.0 \text{ mm}$ , $l = 24 \text{ mm}$ | K1/24     |
| 3015888   | Extension M3 - M2.5, d = 4 mm, l = 20 mm                      | V/M2.5    |
| 3015921   | Extension M3 - M3, d = 4 mm, l = 20 mm                        | V/M3      |
| 3015921   | Extension M3 – M3, d = 4 mm, l = 20 mm                        | V/M 3     |