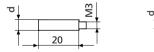

## COMPONENTS INCLUDED IN SET

| Order no. | Description                                                   | Туре      |
|-----------|---------------------------------------------------------------|-----------|
|           |                                                               |           |
| 3015918   | Measuring crook, d = 0.5 mm, l = 78 mm                        | TS 0.5/78 |
| 3015919   | Probe pin/tip, d = 1.2 mm, l = 75 mm, ls = 15.5 mm            | T 1.2/75  |
| 3015920   | Taper probe                                                   | MKe 8     |
| 3022000   | Spherical probe, $d_k = 3.0 \text{ mm}$ , $l = 24 \text{ mm}$ | K3/24     |
| 3022001   | Spherical probe, $d_k = 2.0 \text{ mm}$ , $l = 24 \text{ mm}$ | K2/24     |
| 3022002   | Spherical probe, $d_k = 1.0 \text{ mm}$ , $l = 24 \text{ mm}$ | K1/24     |
| 3015888   | Extension M3 - M2.5, d = 4 mm, l = 20 mm                      | V/M2.5    |
| 3015921   | Extension M3 - M3, d = 4 mm, l = 20 mm                        | V/M3      |
| 3015921   | Extension M3 – M3, d = 4 mm, l = 20 mm                        | V/M 3     |

V/M2...M 3

T 1.2/75

K 1...K3/24

Mke 8