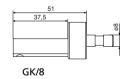

## COMPONENTS INCLUDED IN SET

| Order no. | Description                                                   | Туре      |
|-----------|---------------------------------------------------------------|-----------|
|           |                                                               |           |
| 3015918   | Measuring crook, d = 0.5 mm, l = 78 mm                        | TS 0.5/78 |
| 3015919   | Probe pin/tip, d = 1.2 mm, l = 75 mm, ls = 15.5 mm            | T 1.2/75  |
| 3015920   | Taper probe                                                   | MKe 8     |
| 3022000   | Spherical probe, $d_k = 3.0 \text{ mm}$ , $l = 24 \text{ mm}$ | K3/24     |
| 3022001   | Spherical probe, $d_k = 2.0 \text{ mm}$ , $l = 24 \text{ mm}$ | K2/24     |
| 3022002   | Spherical probe, $d_k = 1.0 \text{ mm}$ , $l = 24 \text{ mm}$ | K1/24     |
| 3015888   | Extension M3 - M2.5, d = 4 mm, l = 20 mm                      | V/M2.5    |
| 3015921   | Extension M3 - M3, d = 4 mm, l = 20 mm                        | V/M3      |
| 3015921   | Extension M3 – M3, d = 4 mm, l = 20 mm                        | V/M 3     |

V/M2...M 3

T 1.2/75

K 1...K3/24

Mke 8