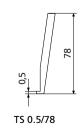

## COMPONENTS INCLUDED IN SET

| Order no. | Description                                                   | Туре      |
|-----------|---------------------------------------------------------------|-----------|
|           |                                                               |           |
| 3015918   | Measuring crook, d = 0.5 mm, l = 78 mm                        | TS 0.5/78 |
| 3015919   | Probe pin/tip, d = 1.2 mm, l = 75 mm, ls = 15.5 mm            | T 1.2/75  |
| 3015920   | Taper probe                                                   | MKe 8     |
| 3022000   | Spherical probe, $d_k = 3.0 \text{ mm}$ , $l = 24 \text{ mm}$ | K3/24     |
| 3022001   | Spherical probe, $d_k = 2.0 \text{ mm}$ , $l = 24 \text{ mm}$ | K2/24     |
| 3022002   | Spherical probe, $d_k = 1.0 \text{ mm}$ , $l = 24 \text{ mm}$ | K1/24     |
| 3015888   | Extension M3 - M2.5, d = 4 mm, l = 20 mm                      | V/M2.5    |
| 3015921   | Extension M3 - M3, d = 4 mm, l = 20 mm                        | V/M3      |
| 3015921   | Extension M3 – M3, d = 4 mm, l = 20 mm                        | V/M 3     |