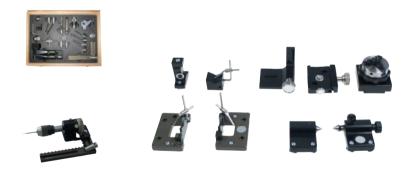

## **FEATURES**

• Clamping elements

## Application:

• For clamping workpieces on measuring microscopes

## **ACCESSORIES**

| Order no. | Description                                                          | Туре      |
|-----------|----------------------------------------------------------------------|-----------|
|           |                                                                      |           |
| 4246850   | Set of clamping elements in wooden case                              | 220 Set 1 |
| 4246854   | V-supports, jaw chuck and tailstock                                  | 220 Set 3 |
| 4246855   | Rotating swivel holder without jaw chuck rack rails                  | 220 ds    |
| 4246856   | Precision jaw chuck for 0–3 mm for rotating swivel holder 220 ds     | 220 pb03  |
| 4246857   | Precision jaw chuck for Ø 0–6.5 mm for rotating swivel holder 220 ds | 220 pb065 |