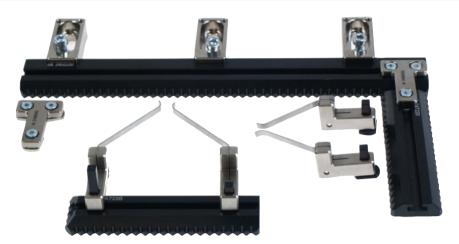

# MarVision 220 Set 2/1 / 220 Set 2/2 / 220 Set 2/3

Set of rack rails for measuring range 200 x 100 mm

## TECHNICAL DATA

| Order no. | Туре        | Set contents                                |
|-----------|-------------|---------------------------------------------|
|           |             |                                             |
| 4246851   | 220 Set 2/1 | Rack rails for measuring range 200 x 100 mm |
| 4246852   | 220 Set 2/2 | Rack rails for measuring range 250 x 170 mm |
| 4246853   | 220 Set 2/3 | Rack rails for measuring range 400 x 200 mm |