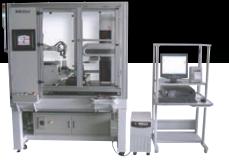

## CNC Form Measuring Instrument Automation Support SURFTEST EXTREME SV-3000CNC

The next stage of automatic surface roughness measurement

**Form Measurement** 

## FEATURES

- Can be externally controlled with a PLC, enabling configuration of an automatic measuring system through control of workpiece transport devices, limit switches, solenoid valves and other necessary equipment.
- Allows fully automatic measurement of front / rear-side of thin plates in a stocker.
- Safety features include compatibility with interlocking cabin and signal tower.