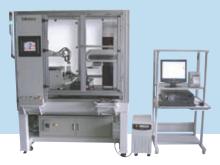

## FEATURES

- Can be externally controlled with a PLC, enabling configuration of an automatic measuring system through control of workpiece transport devices, limit switches, solenoid valves and other necessary equipment.
- Allows fully automatic measurement of front / rear-side of thin plates in a stocker.
- Safety features include compatibility with interlocking cabin and signal tower.