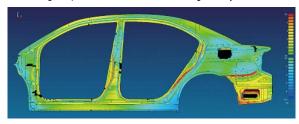

# Frameless Coordinate Measuring Machines SpaceMeasure



Transform the space you are in now into a measuring space



## Frameless Coordinate Measuring Machines SpaceMeasure

### **FEATURES**

- Coordinate measuring machine which utilizes triangulation measurement by three line-CCD cameras and infrared LEDs
- Can select a contact or non-contact probe depending upon purpose
- Wide measuring range (up to 1.6-6m) and large measuring volume (up to 14.3 m³) make it suitable for measurement of car bodies, large-scale castings and so on.
- The machine can be moved to the workpiece and assembled, eliminating the need to develop and maintain a measuring environment, thus contributing to cost reduction.





Tolerancing comparison with 3D-model nominal geometry



### **SPECIFICATIONS**

| Model                        | SpaceMeasure 4000 | SpaceMeasure 5000 | SpaceMeasure 6000 |
|------------------------------|-------------------|-------------------|-------------------|
| Measurable distance (m)      | 1.6 - 4           | 1.6 - 5           | 1.6 - 6           |
| Measuring area (volume) (m³) | 4.5               | 8.6               | 14.3              |

3m

## **Mitutoyo Corporation**

20-1, Sakado 1-Chome, Takatsu-ku, Kawasaki-shi, Kanagawa 213-8533, Japan T +81 (0) 44 813-8230 F +81 (0) 44 813-8231 http://www.mitutoyo.co.jp



Note: All information regarding our products, and in particular the illustrations, drawings, dimensional and performance data contained in this pamphlet, as well as other technical data are to be regarded as approximate av