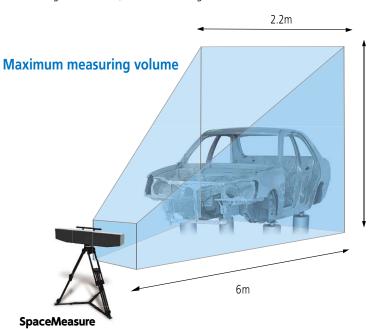

### **SPECIFICATIONS**

| Model                        | SpaceMeasure 4000 | SpaceMeasure 5000 | SpaceMeasure 6000 |
|------------------------------|-------------------|-------------------|-------------------|
| Measurable distance (m)      | 1.6 - 4           | 1.6 - 5           | 1.6 - 6           |
| Measuring area (volume) (m³) | 4.5               | 8.6               | 14.3              |