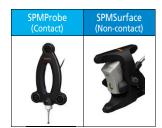

### **FEATURES**

- Coordinate measuring machine which utilizes triangulation measurement by three line-CCD cameras and infrared LEDs
- Can select a contact or non-contact probe depending upon purpose
- Wide measuring range (up to 1.6-6m) and large measuring volume (up to 14.3 m³) make it suitable for measurement of car bodies, large-scale castings and so on.
- The machine can be moved to the workpiece and assembled, eliminating the need to develop and maintain a measuring environment, thus contributing to cost reduction.