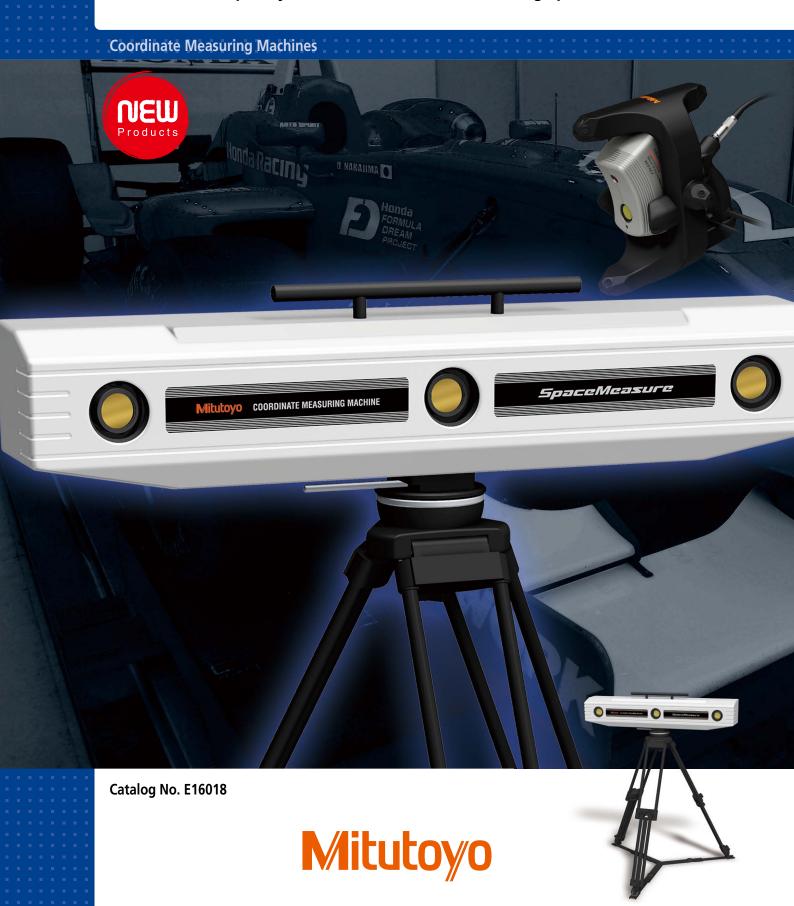

# Frameless Coordinate Measuring Machines SpaceMeasure

Transform the space you are in now into a measuring space

## Frameless Coordinate Measuring Machines SpaceMeasure

### **FEATURES**

- Coordinate measuring machine which utilizes triangulation measurement by three line-CCD cameras and infrared LEDs
- Can select a contact or non-contact probe depending upon purpose
- Wide measuring range (up to 1.6-6m) and large measuring volume (up to 14.3 m³) make it suitable for measurement of car bodies, large-scale castings and so on.
- The machine can be moved to the workpiece and assembled, eliminating the need to develop and maintain a measuring environment, thus contributing to cost reduction.